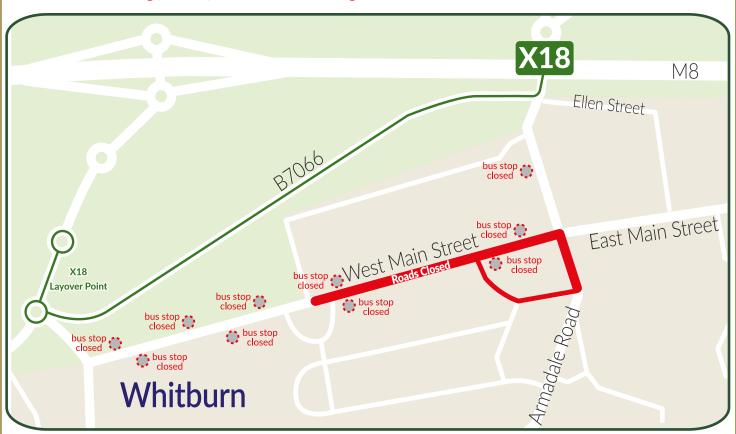

| Location of Road Closure: | Whitburn                            |
|---------------------------|-------------------------------------|
| Effect of Road Closure:   | Diversion                           |
| Start Time:               | 0945 hrs on Saturday 24th June 2023 |
| Expected End Time:        | 1330 hrs on Saturday 24th June 2023 |
| Service Affected:         | X18                                 |

Due to an event, parts of Whitburn will be closed on Saturday 24th June between 0945 hrs and 1330 hrs approximately.

## **Diversions**

Service X18 - between Whitdale Roundabout and Heartlands Roundabout, buses will divert via the **B7066** in both directions.

Please find a suitable location in between the two rounabouts at Heartlands to take any layover time before starting journeys towards Edinburgh.